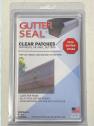

# **Gutter Seal**

- Self-adhesive repair for metal or vinyl gutters inside or out
- Clear, to match any color of gutter
- · Lasts for years!

GSP46

**GSL410** 

| Part#  | Product                                              | Units per case | Units per pallet |
|--------|------------------------------------------------------|----------------|------------------|
| GSP46  | GUTTER SEAL CLEAR PATCH 4 Clear patches - 4" x 6"ea. | 24             | 00000            |
| GSL410 | GUTTER SEAL LINER 4" X 10' White Aluminum            | 12             | 50000            |