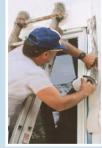

# **Original Tite Seal Flashing**

With rubberized asphalt adhesive

 Self-adhesive waterproof flashing for doors windows, skylights and sheathing panels

 Stops mold, eliminates drafts, keeps out moisture

|         | WING THE FOLLOWING THE PROPERTY OF THE PROPERT | 10400 10000    | 10000            |
|---------|--------------------------------------------------------------------------------------------------------------------------------------------------------------------------------------------------------------------------------------------------------------------------------------------------------------------------------------------------------------------------------------------------------------------------------------------------------------------------------------------------------------------------------------------------------------------------------------------------------------------------------------------------------------------------------------------------------------------------------------------------------------------------------------------------------------------------------------------------------------------------------------------------------------------------------------------------------------------------------------------------------------------------------------------------------------------------------------------------------------------------------------------------------------------------------------------------------------------------------------------------------------------------------------------------------------------------------------------------------------------------------------------------------------------------------------------------------------------------------------------------------------------------------------------------------------------------------------------------------------------------------------------------------------------------------------------------------------------------------------------------------------------------------------------------------------------------------------------------------------------------------------------------------------------------------------------------------------------------------------------------------------------------------------------------------------------------------------------------------------------------------|----------------|------------------|
| Part#   | Product                                                                                                                                                                                                                                                                                                                                                                                                                                                                                                                                                                                                                                                                                                                                                                                                                                                                                                                                                                                                                                                                                                                                                                                                                                                                                                                                                                                                                                                                                                                                                                                                                                                                                                                                                                                                                                                                                                                                                                                                                                                                                                                        | Rolls per case | Rolls per pallet |
| TS433   | 4"x33' Self-Adhesive Waterproof Flashing                                                                                                                                                                                                                                                                                                                                                                                                                                                                                                                                                                                                                                                                                                                                                                                                                                                                                                                                                                                                                                                                                                                                                                                                                                                                                                                                                                                                                                                                                                                                                                                                                                                                                                                                                                                                                                                                                                                                                                                                                                                                                       | 18             | 900              |
| TS4100  | 4"x100' Self-Adhesive Waterproof Flashing                                                                                                                                                                                                                                                                                                                                                                                                                                                                                                                                                                                                                                                                                                                                                                                                                                                                                                                                                                                                                                                                                                                                                                                                                                                                                                                                                                                                                                                                                                                                                                                                                                                                                                                                                                                                                                                                                                                                                                                                                                                                                      | 8              | -                |
| TS633   | 6"x33' Self-Adhesive Waterproof Flashing                                                                                                                                                                                                                                                                                                                                                                                                                                                                                                                                                                                                                                                                                                                                                                                                                                                                                                                                                                                                                                                                                                                                                                                                                                                                                                                                                                                                                                                                                                                                                                                                                                                                                                                                                                                                                                                                                                                                                                                                                                                                                       | 12             | 480              |
| TS6100  | 6"x100' Self-Adhesive Waterproof Flashing                                                                                                                                                                                                                                                                                                                                                                                                                                                                                                                                                                                                                                                                                                                                                                                                                                                                                                                                                                                                                                                                                                                                                                                                                                                                                                                                                                                                                                                                                                                                                                                                                                                                                                                                                                                                                                                                                                                                                                                                                                                                                      | 4              | -                |
| TS933   | 9"x33' Self-Adhesive Waterproof Flashing                                                                                                                                                                                                                                                                                                                                                                                                                                                                                                                                                                                                                                                                                                                                                                                                                                                                                                                                                                                                                                                                                                                                                                                                                                                                                                                                                                                                                                                                                                                                                                                                                                                                                                                                                                                                                                                                                                                                                                                                                                                                                       | 9              | 270              |
| TSU4100 | 4"x100' Self-Adhesive Waterproof Flashing UnLabeled                                                                                                                                                                                                                                                                                                                                                                                                                                                                                                                                                                                                                                                                                                                                                                                                                                                                                                                                                                                                                                                                                                                                                                                                                                                                                                                                                                                                                                                                                                                                                                                                                                                                                                                                                                                                                                                                                                                                                                                                                                                                            | -              | 270              |
| TSU6100 | 6"x100' Self-Adhesive Waterproof Flashing UnLabeled                                                                                                                                                                                                                                                                                                                                                                                                                                                                                                                                                                                                                                                                                                                                                                                                                                                                                                                                                                                                                                                                                                                                                                                                                                                                                                                                                                                                                                                                                                                                                                                                                                                                                                                                                                                                                                                                                                                                                                                                                                                                            |                | 180              |
| TSU9100 | 9"x100' Self-Adhesive Waterproof Flashing UnLabeled                                                                                                                                                                                                                                                                                                                                                                                                                                                                                                                                                                                                                                                                                                                                                                                                                                                                                                                                                                                                                                                                                                                                                                                                                                                                                                                                                                                                                                                                                                                                                                                                                                                                                                                                                                                                                                                                                                                                                                                                                                                                            |                | 120              |