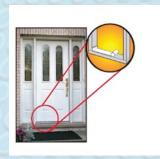

## **Tite Seal Foam Threshold Sealer**

- · Creates a gasket under the threshold
- · Keeps out air and moisture
- Eliminates the need for caulk
- · Adheres to wood, concrete, and metal
- · Also available in 46' contractor rolls!

TSFM42

| Part#  | Product                                       | Rolls per case | Rolls per pallet |
|--------|-----------------------------------------------|----------------|------------------|
| TSFM42 | 5.5"x3.5' Self-Adhesive Foam Threshold Sealer | 12             | 960              |
| TSFM65 | 5.5"x6.5' Self-Adhesive Foam Threshold Sealer | 12             | 576              |