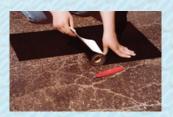

# **Driveway Medic Self-Adhesive Asphalt Repair Fabric**

#### **Works Where Liquid Crack Fillers Fail**

- · Clean, applies in seconds just press in place.
- Patches, seals & waterproofs in one step. No mess, walk or drive on immediately
- Compatible with all driveway sealers. Covers and seals cracks for years!

609MD

| Part# | Product                                   | Rolls per case | Rolls per pallet |
|-------|-------------------------------------------|----------------|------------------|
| 609MD | 6"x9' Self-Adhesive Asphalt Repair Fabric | 12             | 648              |